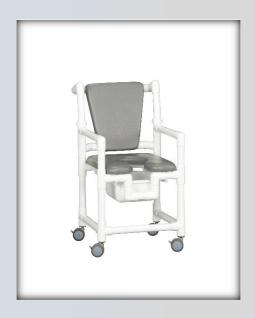

## **Product Description: Elite Shower Chair Commode**

| Technical Data    |         |  |
|-------------------|---------|--|
| Height:           | 41.5"   |  |
| Width:            | 21.75"  |  |
| Depth:            | 25.75"  |  |
| Weight:           | 27 lbs  |  |
| Seat Height:      | 24"     |  |
| Clearance:        | 18.5"   |  |
| Between the arms: | 17.25"  |  |
| Weight Capacity:  | 300 lbs |  |
| Ship Weight:      | 30 lbs  |  |
| Shipping Method:  | Parcel  |  |

| Ordering Options |               |  |
|------------------|---------------|--|
|                  | ESC700-20 P B |  |
|                  | ESC700-20 P G |  |

- 3" EZ Clean twin wheel casters, all locking
- Open-front seat for easy bathing care
- Cushion seat and backrest for added comfort
- Removable commode bucket